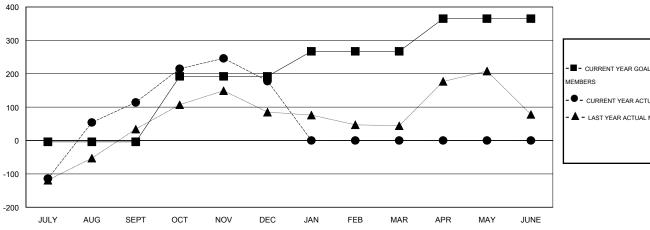

#### GOALS AND ACTUAL MEMBERS CUMULATIVE

| -■-  | CURRENT YEAR GOALS FOR NEW |  |
|------|----------------------------|--|
| MEMB | ERS                        |  |

CURRENT YEAR ACTUAL MEMBERS

- LAST YEAR ACTUAL MEMBERS