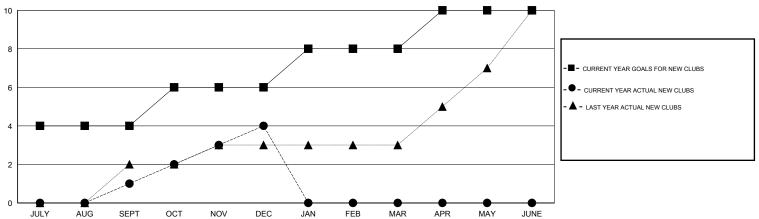

AUG/SEPT | -4                 | 390                                 | 276                | 114              |
| OCT/NOV/DEC           | 2                | 3         | 0                | 3                     | OCT/NOV/DEC   | 196                | 244                                 | 180                | 64               |
| JAN/FEB/MAR           | 2                | 0         | 0                | 0                     | JAN/FEB/MAR   | 75                 | 0                                   | 0                  | 0                |
| APR/MAY/JUNE          | 2                | 0         | 0                | 0                     | APR/MAY/JUNE  | 98                 | 0                                   | 0                  | 0                |

#### GOALS AND ACTUAL NEW CLUBS CUMULATIVE



#### GOALS AND ACTUAL MEMBERS CUMULATIVE



| -■-  | CURRENT YEAR GOALS FOR NEW |  |
|------|----------------------------|--|
| MEMB | ERS                        |  |

CURRENT YEAR ACTUAL MEMBERS

- LAST YEAR ACTUAL MEMBERS

| DROPPED CLUBS: 0                      |     | 68 CLUBS OF 131 ADDED 1 OR MORE<br>NEW MEMBERS | GENDER DISTRIBUTIO  MALE  FEMALE      |
|---------------------------------------|-----|------------------------------------------------|---------------------------------------|
| DROPPED MEMBERS                       |     |                                                |                                       |
| DECEASED 3 CLUB CANCELLED 0 OTHER 453 |     | CLICK HERE FOR HEALTH ASSESSMENT DATA          | FAMILY UNIT MEMBERS HEAD OF HOUSEHOLD |
| TOTAL